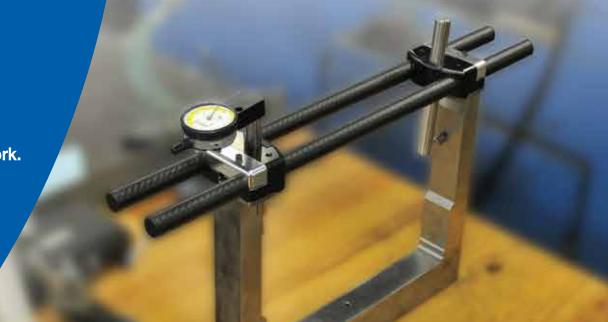

# THE NEW & IMPROVED MRP® CARBON FIBER CREST DIAMETER GAGE

©2017 Gagemaker<sup>®</sup> | MRP<sup>®</sup> Carbon Fiber Crest Diameter Gage - Patent Pending

Our new MRP<sup>®</sup> Carbon Fiber Crest Diameter Gage is stronger, lighter, and MORE ACCURATE than ever. Immediately detect the slightest variations in crest diameter or ovality with our precision MRP gages, granting you total control over the quality in your work.

Whether you call it Crest Diameter, Pitch Diameter, or Ball PD, this thread element governs the strength of the actual thread assembly and ENSURES API dimensional measurement specs are met.

Eliminating the need for a room full of ring and plug gages, the MRP Crest Diameter Gage is the ULTIMATE TOOL to inspect a range of diameters and a wide variety of pipe types.

#### **FEATURES & BENEFITS**

- Measure Both External and Internal Parts with One Gage
- Available in Three Size Ranges: 2<sup>3</sup>/<sub>8</sub>"-12", 2<sup>3</sup>/<sub>8</sub>"-18", & 2<sup>3</sup>/<sub>8</sub>"-24"
- Avoid Damaging Rails with New Block and Clamping Assembly
- Increased Durability with a Stronger and Sturdier Carbon Fiber Frame
- Weight Reduced Significantly
- Minimized Deflection for Increased Accuracy
- Save Time with Easier Gage Setup