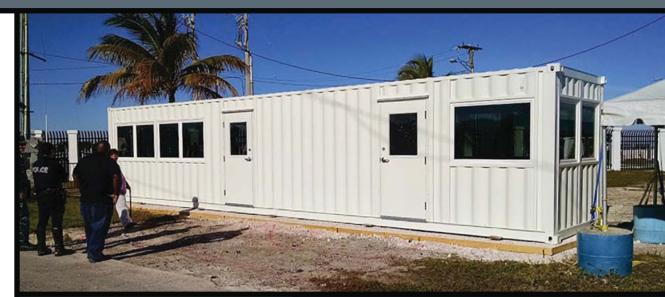

#### **SCIF Containers**

Ebtech can modify a standard 20' or 40' ISO container into a SCIF (Secure Compartmented Information Facility) or new SCIFs can be built from the ground up to any size requirement. Container SCIF buildings are the most reasonable and portable solution. They are rugged and easy to transport and relocate. They can be constructed as a free standing building outside, or set up inside a larger building such as a warehouse. New modular in-plant SCIF buildings are all pre-engineered and prefabricated at our factory. Multi-story SCIFs have been installed in the US and overseas.

**Custom Built New Containers** Ebtech manufactures new container buildings for a variety of specialized applications such as:

- Research Stations
- Mobile Medical Facilities
- Quarantine Units
- •K9 Shelters
- Covered Walkways and Escape Tunnels
- Exposition Containers