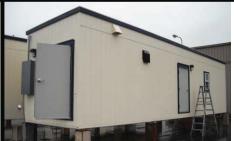

### EBTECH Conex Box (EB-Conex) Modification

Ebtech customizes Conex box base units to customers' specifications. Our base platforms include 20' and 40' freight containers that are converted into single or multipurpose ISBUs, or Intermodal Steel Building Units.

Ebtech sandwich systems are used to address customer requirements whether they are insulation, climate control, or ballistic and blast mitigation driven. Ebtech provides durable, economical, and attractive modular designs for industrial, military and emergency housing solutions.

### **Applications include:**

- Modular prefabricated Green building systems
- · CHU Containerized Housing Units
- Container Homes (multiple unit)
- COH Containerized Office Units
- Office buildings
- Retail Spaces
- Portable construction site offices
- · Sleeping quarters, portable shower/toilet units
- Specialized storage units
- Mobile manufacturing process containers
- Mobile data and communication centers
- Detention Containers
- Remote power stations
- Filtration System Enclosures
- Refrigerated containers
- Heat resistant containers (more than 2000° F) with a fire rating >3 hours
- Shelters
- Emergency disaster relief units
- EMI/RFI shielded containers
- · Units with blast and ballistic protection
- Military units for a variety of rapidly deployable, customizable systems