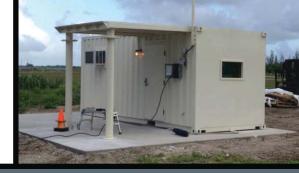

### EBTECH Conex Box (EB-Conex) Modification

Ebtech customizes Conex box base units to customers' specifications. Our base platforms include 20' and 40' freight containers that are converted into single or multipurpose ISBUs, or Intermodal Steel Building Units.

### **Applications include:**

- Modular prefabricated Green building systems
- · CHU Containerized Housing Units
- Container Homes (multiple unit)
- COH Containerized Office Units
- Office buildings
- Retail Spaces
- Portable construction site offices
- · Sleeping quarters, portable shower/toilet units
- Specialized storage units
- Mobile manufacturing process containers
- Mobile data and communication centers
- Detention Containers
- Remote power stations
- Filtration System Enclosures
- Refrigerated containers
- Heat resistant containers (more than 2000° F) with a fire rating >3 hours
- Shelters
- Emergency disaster relief units
- EMI/RFI shielded containers
- · Units with blast and ballistic protection
- Military units for a variety of rapidly deployable, customizable systems