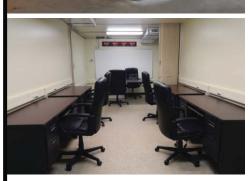

#### **SCIF Containers**

Ebtech can modify a standard 20' or 40' ISO container into a SCIF (Secure Compartmented Information Facility) or new SCIFs can be built from the ground up to any size requirement. Container SCIF buildings are the most reasonable and portable solution. They are rugged and easy to transport and relocate. They can be constructed as a free standing building outside, or set up inside a larger building such as a warehouse. New modular in-plant SCIF buildings are all pre-engineered and prefabricated at our factory. Multi-story SCIFs have been installed in the US and overseas.