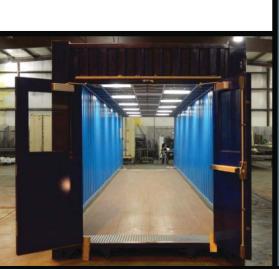

### **Flat-Pak<sup>TM</sup> Containers** Ebtech manufactures rapidly deployable, reusable Flat-Pak containers that collapse for easy transport and storage. Flat-Pak buildings are ideal for storage, low-cost temporary housing, emergency response, construction sites and barracks.

#### **Expandable Containers**

Ebtech designs and constructs new expandable/foldable triple-size container buildings. Constructed with a steel frame and walls of insulating sandwich panels, they come equipped with fluorescent lighting, HVAC systems, modular terminal boxes for power, data and radio, as well as pivot mounts for workstations and multimedia.