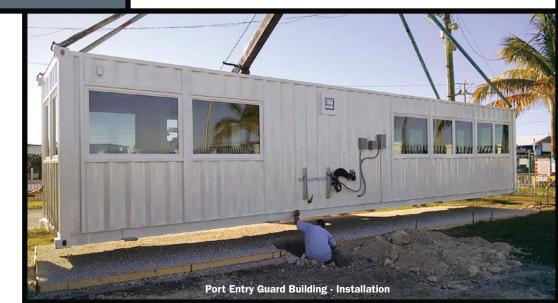

#### **SCIF Containers**

Ebtech can modify a standard 20' or 40' ISO container into a SCIF (Secure Compartmented Information Facility) or new SCIFs can be built from the ground up to any size requirement. Container SCIF buildings are the most reasonable and portable solution. They are rugged and easy to transport and relocate. They can be constructed as a free standing building outside, or set up inside a larger building such as a warehouse. New modular in-plant SCIF buildings are all pre-engineered and prefabricated at our factory. Multi-story SCIFs have been installed in the US and overseas.