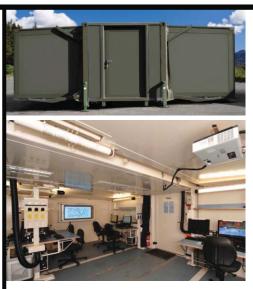

#### **SCIF Containers**

Ebtech can modify a standard 20' or 40' ISO container into a SCIF (Secure Compartmented Information Facility) or new SCIFs can be built from the ground up to any size requirement. Container SCIF buildings are the most reasonable and portable solution. They are rugged and easy to transport and relocate. They can be constructed as a free standing building outside, or set up inside a larger building such as a warehouse. New modular in-plant SCIF buildings are all pre-engineered and prefabricated at our factory. Multi-story SCIFs have been installed in the US and overseas.

#### **Expandable Containers**

Ebtech designs and constructs new expandable/foldable triple-size container buildings. Constructed with a steel frame and walls of insulating sandwich panels, they come equipped with fluorescent lighting, HVAC systems, modular terminal boxes for power, data and radio, as well as pivot mounts for workstations and multimedia.