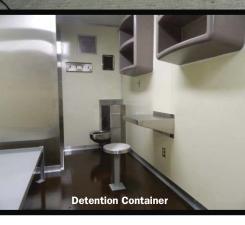

### **Applications include:**

- Modular prefabricated Green building systems
- · CHU Containerized Housing Units
- Container Homes (multiple unit)
- COH Containerized Office Units
- Office buildings
- Retail Spaces
- Portable construction site offices
- · Sleeping quarters, portable shower/toilet units
- Specialized storage units
- Mobile manufacturing process containers
- Mobile data and communication centers
- Detention Containers
- Remote power stations
- Filtration System Enclosures
- Refrigerated containers
- Heat resistant containers (more than 2000° F) with a fire rating >3 hours
- Shelters
- Emergency disaster relief units
- EMI/RFI shielded containers
- · Units with blast and ballistic protection
- Military units for a variety of rapidly deployable, customizable systems