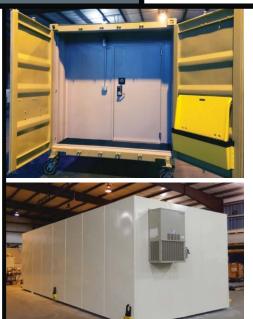

#### **Expandable Containers**

Ebtech designs and constructs new expandable/foldable triple-size container buildings. Constructed with a steel frame and walls of insulating sandwich panels, they come equipped with fluorescent lighting, HVAC systems, modular terminal boxes for power, data and radio, as well as pivot mounts for workstations and multimedia.