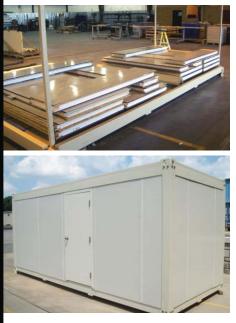

### EBTECH Conex Box (EB-Conex) Modification

Ebtech customizes Conex box base units to customers' specifications. Our base platforms include 20' and 40' freight containers that are converted into single or multipurpose ISBUs, or Intermodal Steel Building Units.

**Custom Built New Containers** Ebtech manufactures new container buildings for a variety of specialized applications such as:

- Research Stations
- Mobile Medical Facilities
- Quarantine Units
- •K9 Shelters
- Covered Walkways and Escape Tunnels
- Exposition Containers

### **Flat-Pak<sup>TM</sup> Containers** Ebtech manufactures rapidly deployable, reusable Flat-Pak containers that collapse for easy transport and storage. Flat-Pak buildings are ideal for storage, low-cost temporary housing, emergency response, construction sites and barracks.