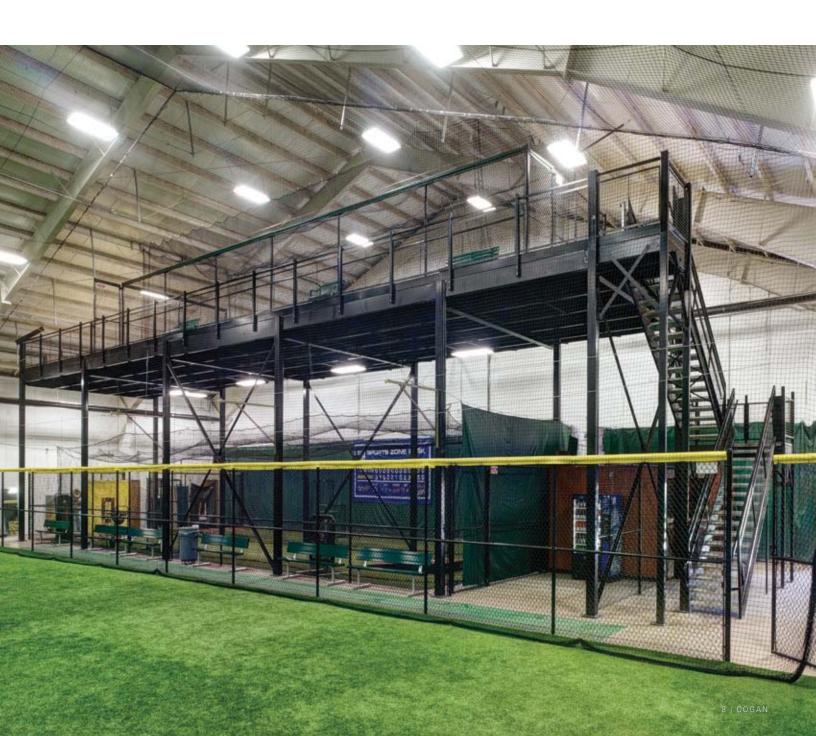

## **Sports Facility**

#### Mezzanine

An all-star player in your starting lineup. Knock it out of the park with a Cogan sports facility mezzanine.

Don't get boxed in a corner by space shortages! Install a Cogan mezzanine and make sure your sports facility is up to scratch. Versatile to accomodate a range of applications, a Cogan mezzanine can easily double the playing field in your athletics center. Whether you require extra space for you an indoor soccer complex, driving range, baseball batting area, or even a school gym, Cogan mezzanines are in a league of their own. Just another part of our all-star track record!