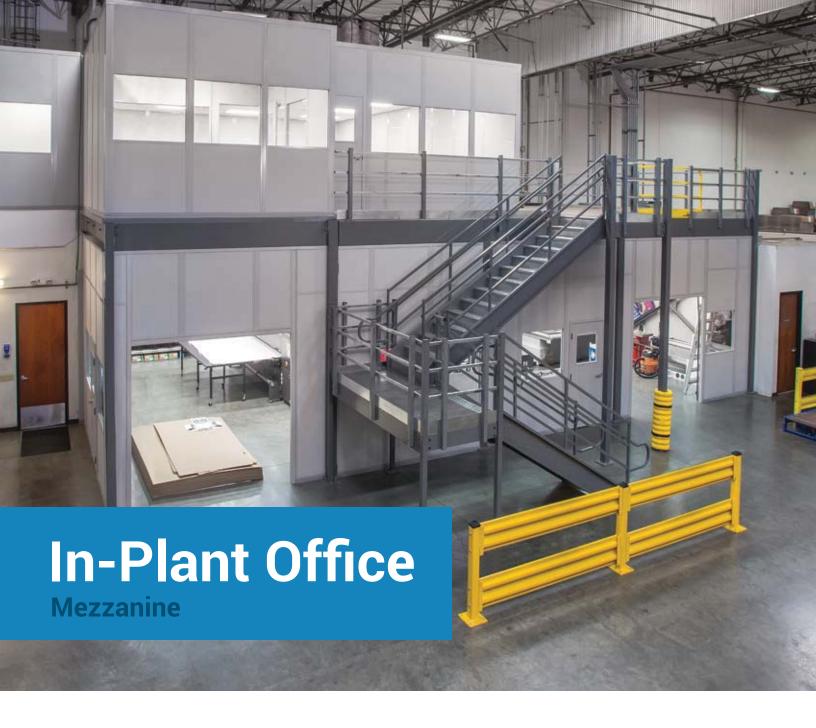

Create a fully integrated in-plant office above your production floor. Just another way Cogan mezzanines make your space work for you.

In a busy warehouse setting, office space must often be sacrificed in favour of larger production zones or storage areas. Paperwork accumulates and critical administrative tasks fall to the wayside without a designated work area. By creating a fully-integrated in-plant office above your production floor, a Cogan mezzanine will effectively put an end to these limitations. Create ample room for computer stations, filing cabinets and other office equipment. Your elevated workspace remains in close proximity to relevant operations without compromising production efficiency.