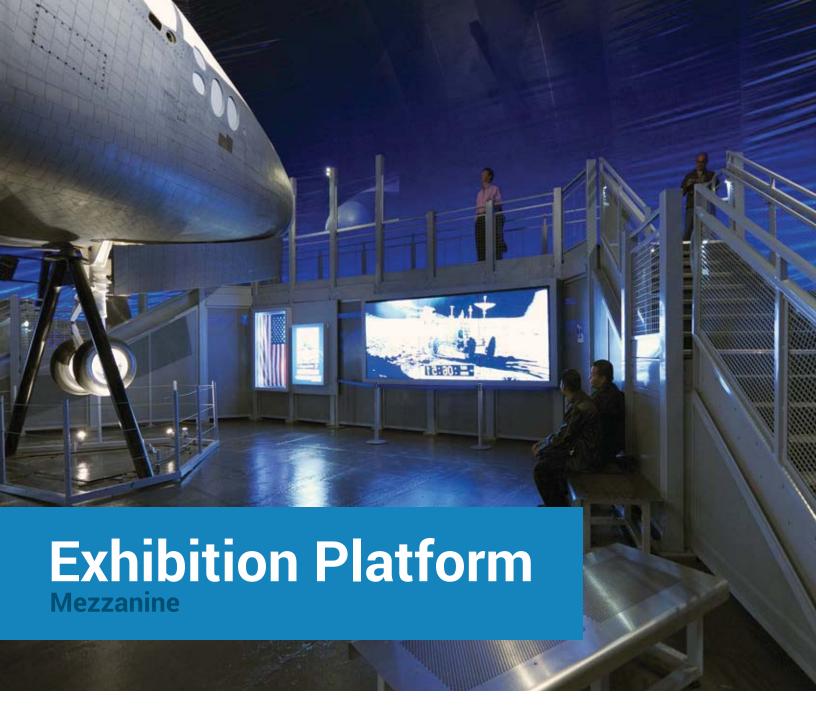

At the heart of our streamlined culture is our world-class capability in CNC precision manufacturing and our expertise in 3D engineering software.

Whether you need an elevated display space for priceless works of art or a platform for viewing

large scale exhibits, we'll create a custom mezzanine design that blends beautifully with your museum aesthetic. At the cutting-edge of CNC technology, every Cogan mezzanine is precision manufactured to use fewer structural components. The result is a more flexible system that can adhere to strict museum guidelines. Public access code requirements such as minimum staircase width and wire mesh handrail are taken into careful consideration and strategically placed where necessary.