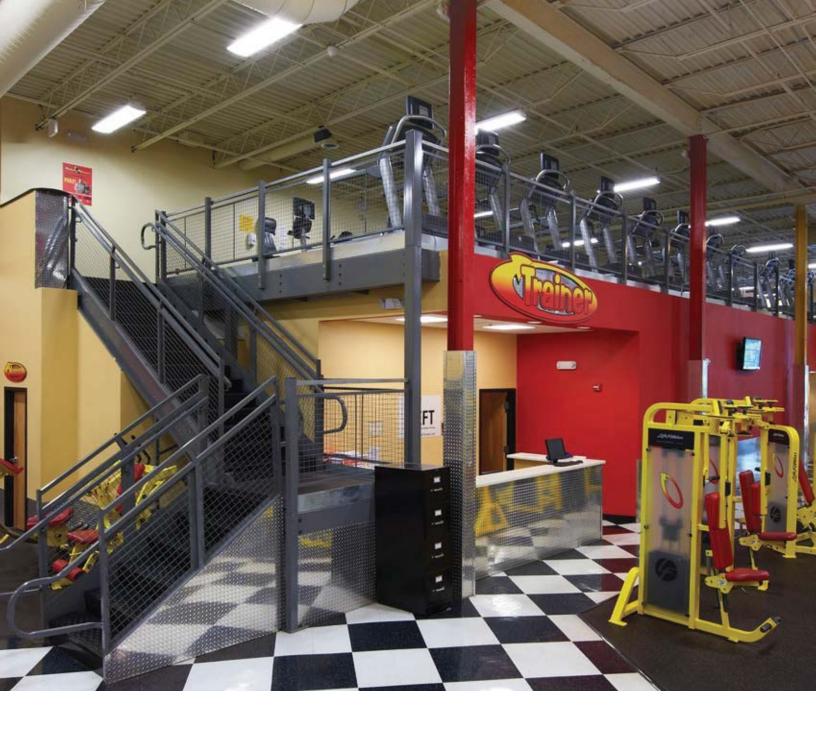

## **Fitness Center**

#### Mezzanine

Sometimes the best way to trim down is to build up. Get lean with Cogan mezzanines. We're here to spot you!

Sweat out the competition with a Cogan mezzanine. Heavy-duty structural components support weight lifting machines, cardio equipment and high-impact activities. Reduce wait times by integrating a larger selection equipment or bigger training and practice areas. Whether you require additional space for an indoor sports complex or driving range, batting cages, rock climbing gym, CrossFit club or even a school gymnasium, Cogan mezzanines are in a league of their own.