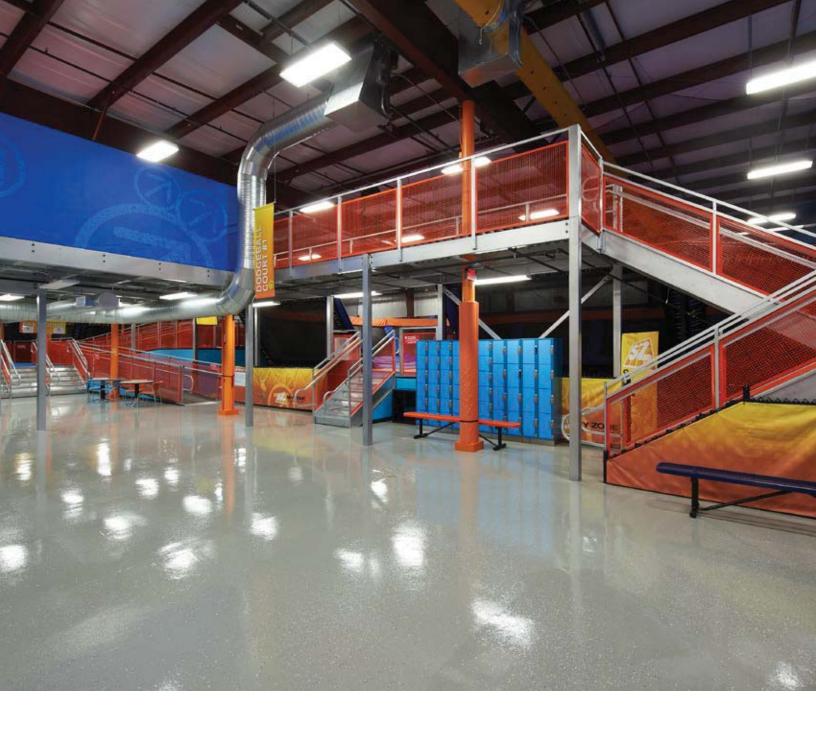

### Kid's Fun Zone

#### Mezzanine

From indoor trampolines to giant ball pits and much more, Cogan mezzanines are sure to elevate the way you celebrate.

Any kind of youth recreation center demands a dynamic space, full of vibrant colors, excitement and activities-galore. Who says you can't bounce on a trampoline, leap into a giant ball pit, and play a game dodge ball all in one place? Cogan mezzanines offer the versatility and adaptability you need to turn every kid's dream into reality. Extra-wide staircases, wire mesh handrail and multi-tier designs create the perfect environment for safe, healthy and happy play.