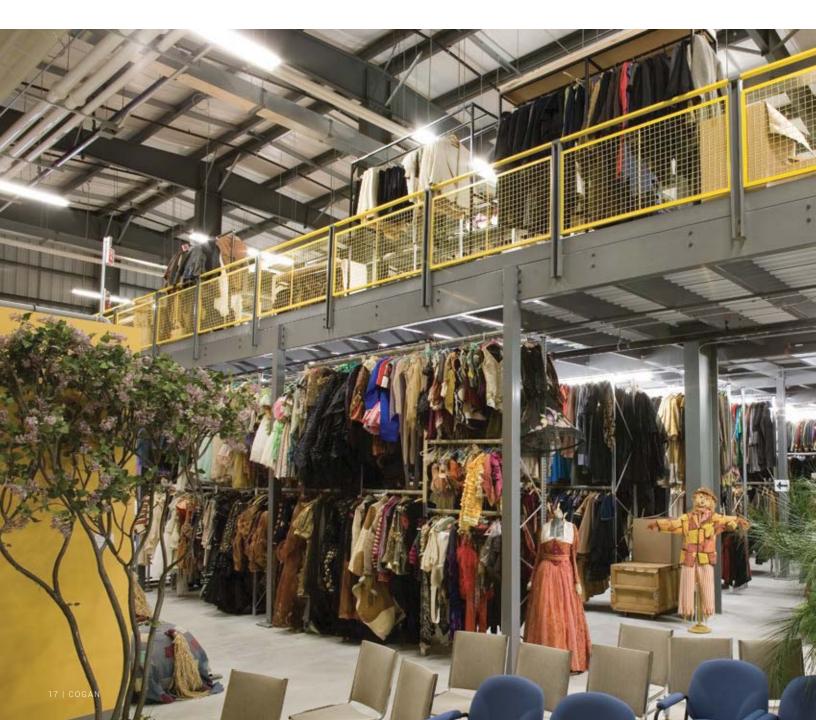

## **Theatre Prop**

#### **Storage Mezzanine**

Never miss a cue with Cogan mezzanines for theatre costume and prop storage. Guaranteed to steal the show!

The logistics of coordinating a large-scale theatre event is a major undertaking. Razor sharp organization is essential to keep multiple productions running smoothly. With hundreds of costume and set changes, lighting and music cues, and countless props, there is zero space for backstage clutter. Utilize a Cogan mezzanine and create a seamlessly fuctional dressing room, storage, and backstage waiting area. From opening lines to curtain call, Cogan mezzanine are guarateed to steal the show!