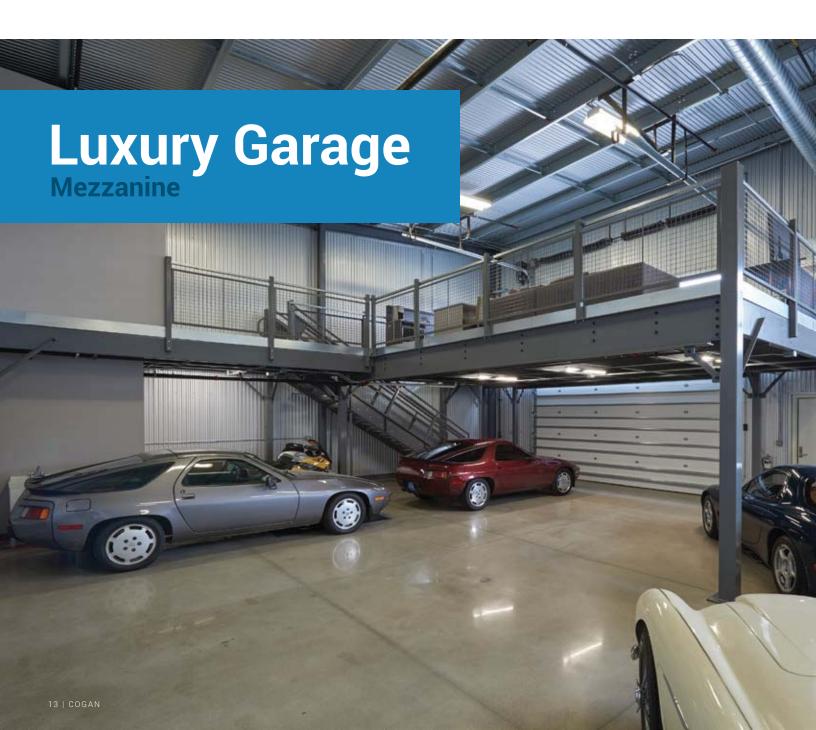

Make your luxury garage a home away from home. Harness the potential for a complete lifestyle experience with Cogan mezzanine.

Garagetown communities are a thriving new trend for serious automotive enthusiasts. Luxury condo

garages make the perfect safe storage solution to keep high-end cars in pristine condition. However, a large car collection can quickly overwhelm the unit, leaving little space for a workshop or leisure area. The integration of a mezzanine creates the opportunity for total personalization. Owners can transform their second level in to a fully appointed entertainment area. Accommodate family, friends and fellow car aficionados with a bar, lounge space and restroom.