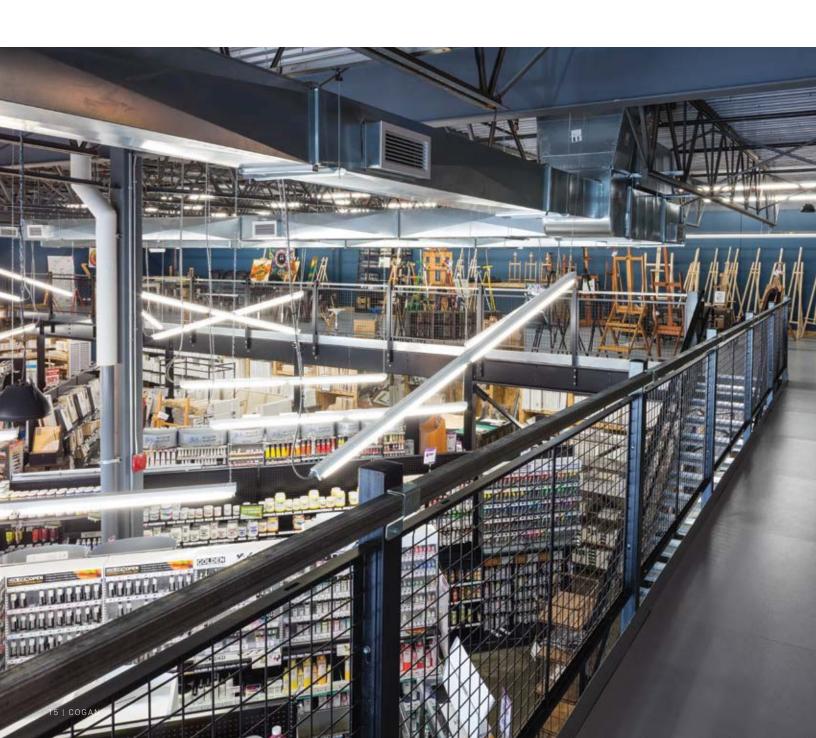

## **Retail Store**

#### Mezzanine

Eliminate clutter for an enhanced shopping experience that will bring customers back again and again.

Have you outgrown your retail store? Cluttered display aisles not only make merchandise difficult to find, but a crowded sales floor can easily overwhelm customers. Avoid disruption and increase profits by adding a mezzanine level to your existing retail space. With your sales floor instantly doubled, you will have a larger area to display products. Customers will easily be able to locate key items, vastly improving their shopping experience.