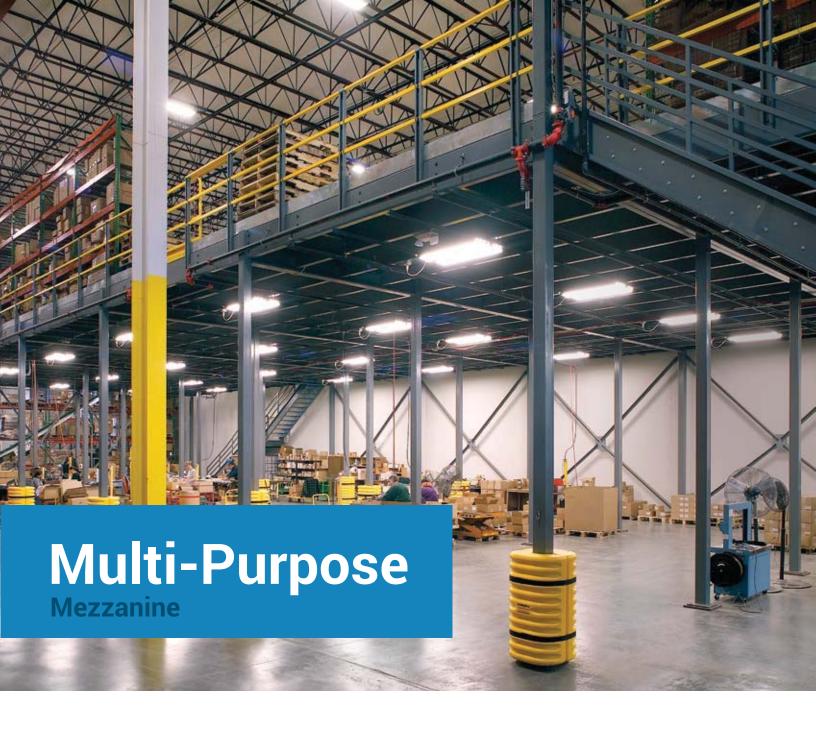

Increase your manufacturing or warehousing capacity fast. Double your floorspace without incurring moving, renovation or new construction costs.

Increase your manufacturing capacity fast with a high-performance Cogan mezzanine. Whether

you need a little or a lot more floor space, Cogan has the perfect mezzanine solution to fit your needs, your timing, and your budget. Our engineers will work closely with you to transform unused vertical space into a profitable storage area. Just send us your additional space requirements and we will return an AutoCAD drawing showing precisely how your mezzanine will be configured within the existing layout of your facility, matching its exact height, area and load requirements.