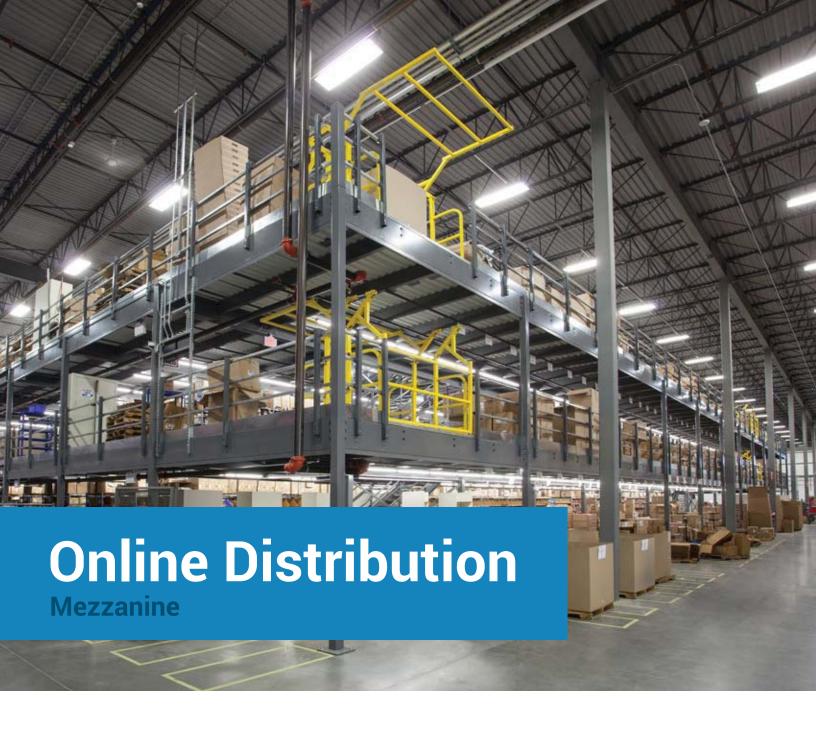

Stock and ship a massive amount of inventory quickly and efficiently. Cogan multi-level mezzanines are designed for high volume.

In today's online marketplace, vendors must offer a large selection of products in order to remain competitive. With a world of merchandise just a click away, shoppers expect to find exactly what they want, at the best price and with the fastest delivery. For the seller, stocking, picking and shipping these items is an enormous feat. Speed and organization are key. The addition of a mezzanine can easily double the available workspace in your distribution center. Seamlessly integrate shelving, racking and conveyor systems to move your inventory quickly and efficiently.