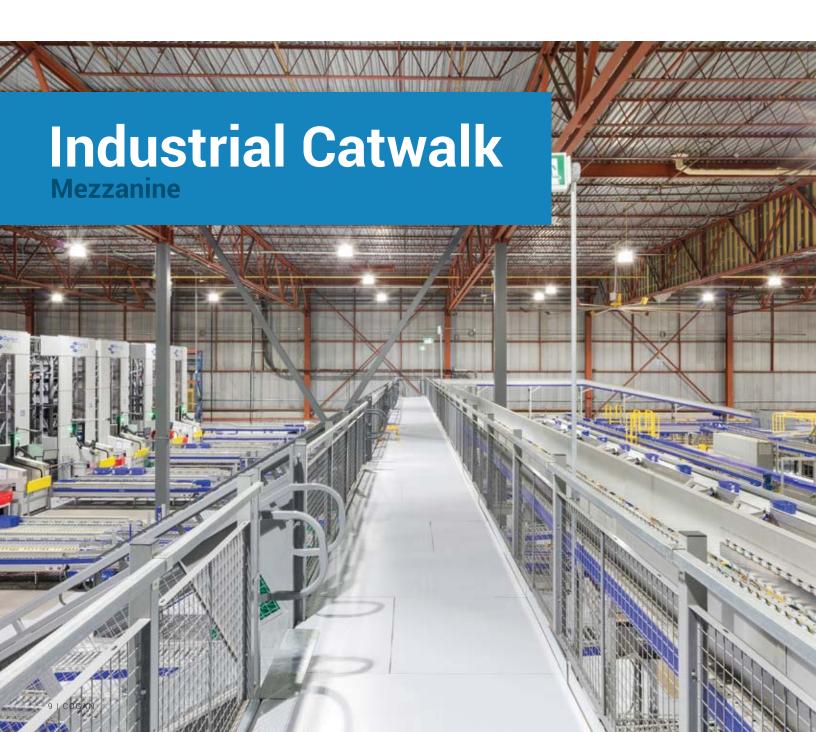

Cogan industrial catwalk mezzanines improve in-plant circulation and provide secure work platforms for overhead maintenance.

Safely access and direct traffic around equipment with a Cogan industrial catwalk mezzanine.

Elaborate conveyor and sortation systems can leave a large footprint on your production floor. Built to work around your existing floorplan, Cogan catwalks create walkway space above major process areas. Important equipment can be worked on from a solid surface that won't buckle or sway when in use. Warehouse racks, high shelving and attic spaces can also be reached with ease. Your employees will remain safe when working at heights.