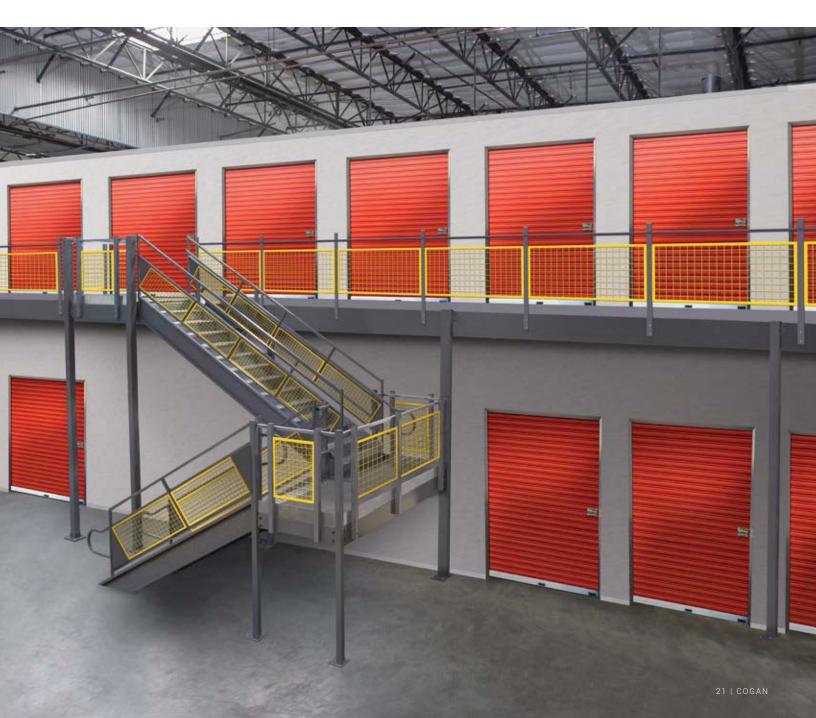

## **Self-Storage**

#### Mezzanine

Make the most out of your selfstorage building conversion with a fully-integrated freestanding mezzanine. Designed to fit within the parameters of a predetermined layout, a mezzanine allows an existing building to be transformed into a self-storage facility by adding a second or even third floor. Accommodate more storage units and rent to the maximum number of tenants. The freestanding structure also means the facility can grow and change with the needs of the surrounding community. Units can be modified, removed or consolidated - a significant advantage over a static shelf-supported mezzanine.