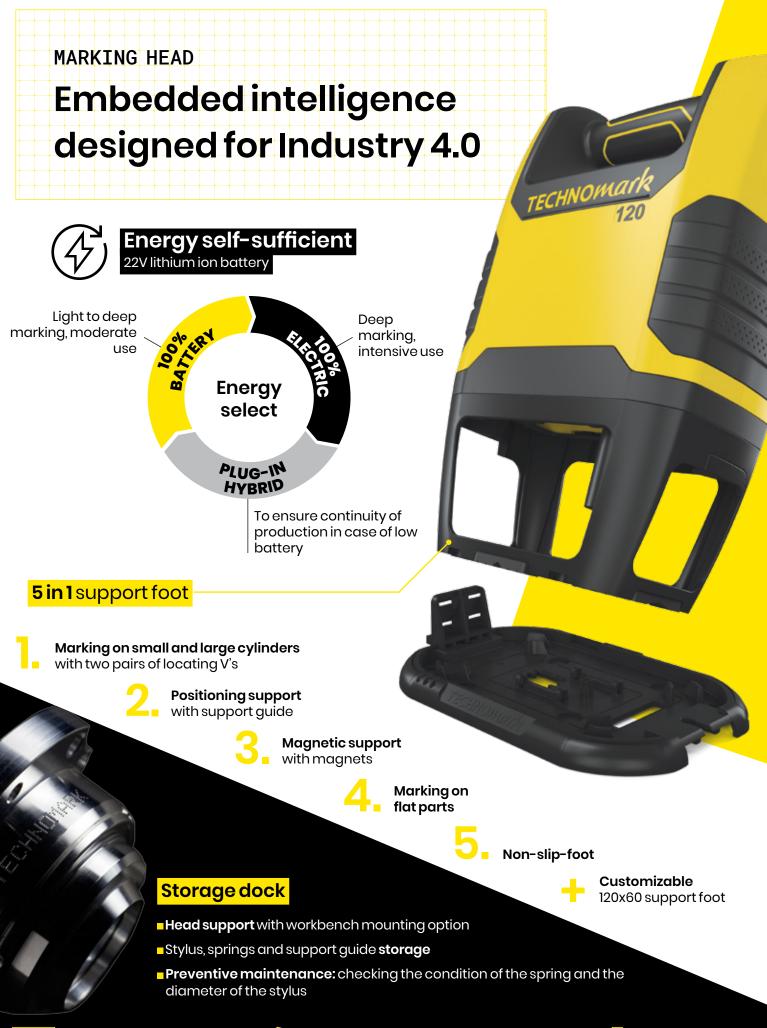

#### OLED screen

**Real-time information** Battery charge, network coverage, current marking files...

#### Robust

TECHNICAL PLASTIC SHELL

71.0

9.0

0

PROTECTIVE BUMPERS

arm welcome in the

## Wireless communication between marking head and controller

Freedom of movement within 10m