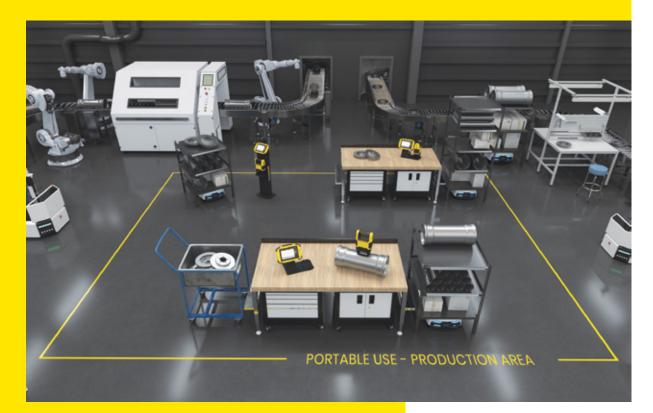

### Portable use Production area

Movement of the operator in the workshop

## 2 Marking of

medium to large, heavy or difficult to access parts Possibility to create **multiple marking areas** in the workshop