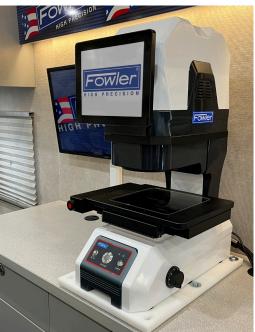

## Rapid Measuring Systems

- Simultaneous measuring up to 100 parts
- High resolution: 0.000004"/0.0001mm
- · One click measurement