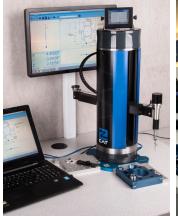

## Rapid Measuring Systems

- Simultaneous measuring up to 100 parts
- High resolution: 0.000004"/0.0001mm
- · One click measurement