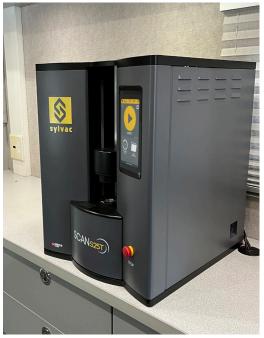

### **SCAN S25T**

- Desktop sized scan machine with helix tilting system
- · One click measurement
- · Best solution for shaft scanning

Bluetooth integrated bore gages, height gages, hand tools and more are all available for demonstration in the MTC!