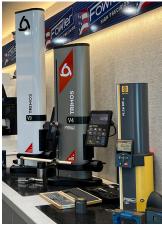

## Fowler's measurement tools are versatile, serving both prototyping and production tasks effectively.

### **FUSION 3D Systems**

- zCAT portable CMM
- Fulcrum manual CMM
- Venture Multi-Sensor Vision System
- Comparator simulator

### Height Gages

- Trimos V4 400
- Trimos V9 700
- Sylvac Hi\_Cal 300

#### **Bore Gages**

- Bowers XT Pistol Grip & Holemike
- Application Heads: Threads, Grooves, Splines, Ball Races and much more
- · Bowers MicroGages Small Bore
- · Bowers XT5000 Large Bore
- Bowers Ultima High Accuracy

#### Calibration

- Trimos HC5 (Labconcept) Measuring Machine
- Trimos THV Mini Horizontal

#### Much More ...

- Sylvac SCAN 25T Shaft Measuring Machine
- Fowler Rapid Measuring System
- · Surface Roughness Tester
- Tool Presetter
- Most popular hand and shop tools











For more information, or if you would like to book a visit of the Fowler Mobile Tech Center contact Fowler at 1-800-788-2353.