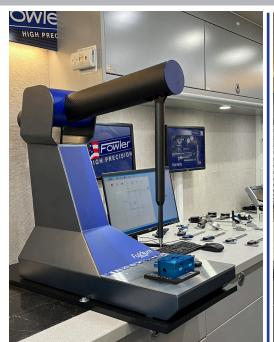

### Fulcrum Manual CMM

- · Compact, portable design
- · Ready to use out of the box
- · Measures small batches in seconds