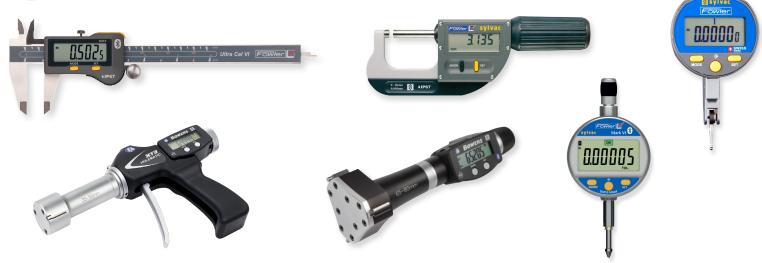

### Height Gages

- Trimos V4 400
- Trimos V9 700
- Sylvac Hi\_Cal 300

#### **Bore Gages**

- Bowers XT Pistol Grip & Holemike
- Application Heads: Threads, Grooves, Splines, Ball Races and much more
- · Bowers MicroGages Small Bore
- · Bowers XT5000 Large Bore
- Bowers Ultima High Accuracy