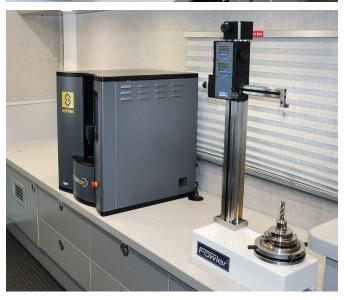

## Rapid Measuring Systems

- Simultaneous measuring up to 100 parts
- High resolution: 0.000004"/0.0001mm
- · One click measurement